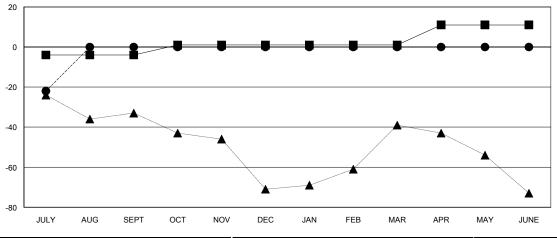

#### GOALS AND ACTUAL MEMBERS CUMULATIVE

| -■-  | CURRENT YEAR GOALS FOR NEW |
|------|----------------------------|
| MEMB | EDS.                       |

- CURRENT YEAR ACTUAL MEMBERS

- LAST YEAR ACTUAL MEMBERS